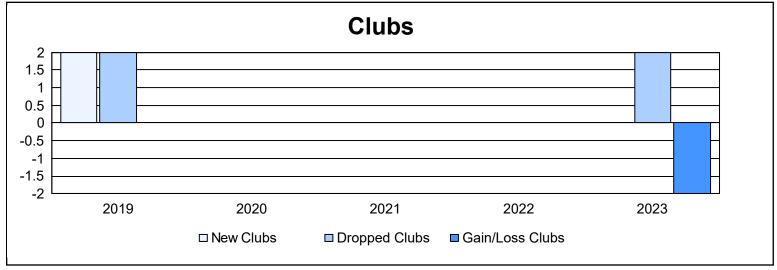

District 111BS As of June 2023 Cumulative

| Year      | New<br>Clubs | Dropped<br>Clubs | Gain/<br>Loss<br>Clubs | New<br>Members | Charter<br>Members | Reinstate<br>Members | Transfer<br>Members | Total<br>Member<br>Added | Total<br>Members<br>Dropped | Gain/<br>Loss<br>Members |
|-----------|--------------|------------------|------------------------|----------------|--------------------|----------------------|---------------------|--------------------------|-----------------------------|--------------------------|
| 2018-2019 | 2            | 2                | 0                      | 144            | 102                | 3                    | 58                  | 307                      | 210                         | 97                       |
| 2019-2020 | 0            | 0                | 0                      | 162            | 5                  | 2                    | 9                   | 178                      | 195                         | -17                      |
| 2020-2021 | 0            | 0                | 0                      | 64             | 0                  | 3                    | 12                  | 79                       | 163                         | -84                      |
| 2021-2022 | 0            | 0                | 0                      | 102            | 0                  | 2                    | 12                  | 116                      | 211                         | -95                      |
| 2022-2023 | 0            | 2                | -2                     | 158            | 0                  | 2                    | 20                  | 180                      | 215                         | -35                      |
| Average   | 0            | 1                | 0                      | 126            | 21                 | 2                    | 22                  | 172                      | 199                         | -27                      |